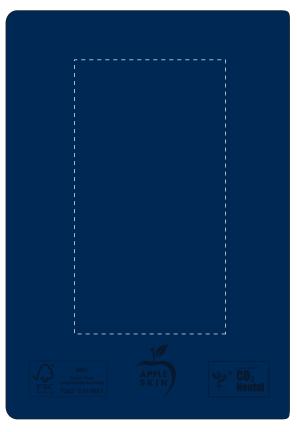

### ARTWORK SCALE 50%

CENTRED TO PRINT AREACENTRED TO NOTEBOOK

The dashed line is to demonstrate print area and will not appear on your printed item

| ARTWORK SCALE 100%  Max print area: 195mm x 100mm | ARTWORK SCALE 100%  Max print area: 145mm x 80mm |
|---------------------------------------------------|--------------------------------------------------|
|                                                   |                                                  |
| 1                                                 |                                                  |
|                                                   |                                                  |
|                                                   |                                                  |
|                                                   |                                                  |
|                                                   |                                                  |
| 1<br>1<br>1                                       |                                                  |
|                                                   |                                                  |
|                                                   |                                                  |
|                                                   |                                                  |
|                                                   |                                                  |
|                                                   |                                                  |
|                                                   |                                                  |
|                                                   |                                                  |
|                                                   |                                                  |
|                                                   |                                                  |
|                                                   |                                                  |
|                                                   |                                                  |
|                                                   |                                                  |
|                                                   |                                                  |
|                                                   |                                                  |
|                                                   |                                                  |
|                                                   |                                                  |
|                                                   |                                                  |
| 1<br>1<br>1                                       |                                                  |
| 1<br>1<br>1                                       |                                                  |
| `                                                 | - J                                              |
|                                                   |                                                  |